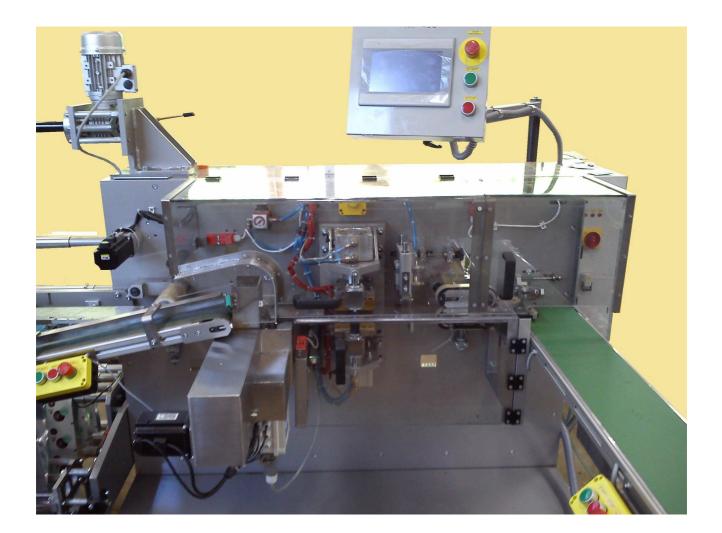

#### Structure

All components are placed on the steel construction cowered by protections. The machine is equipped with case-by-case regulation of temperature of sealing elements. The regulation of speed is connected with speed regulation system of pyramid machine. The breakdown cases are appeared and described by the display.

Main components

- unwinder of packing material
- guide roller system
- feeder of pyramid shape teabags
- Sealing system
- Cutting system
- Control cabinet
- Main driving system with mark regulation
- Exit conveyor makes possibility the batching in 5 pcs enabling hand collection.