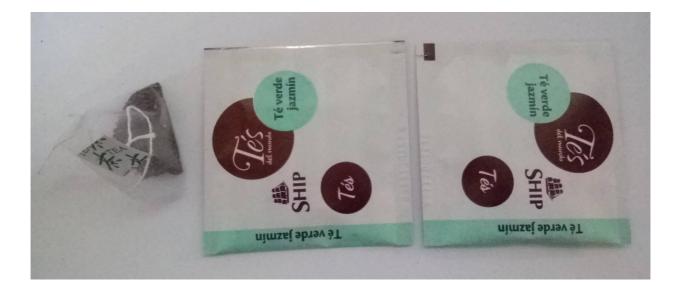

### Heat sealed outer envelope machine for packing pyramid teabags.

Very useful machine for packing pyramid teabags into heat sealed envelope, Then you pack flavoured and good quality tea blends, aromatic herbs or pharmaceutical infusion you are in a position to protect aroma thanks to heat sealed outer envelope.