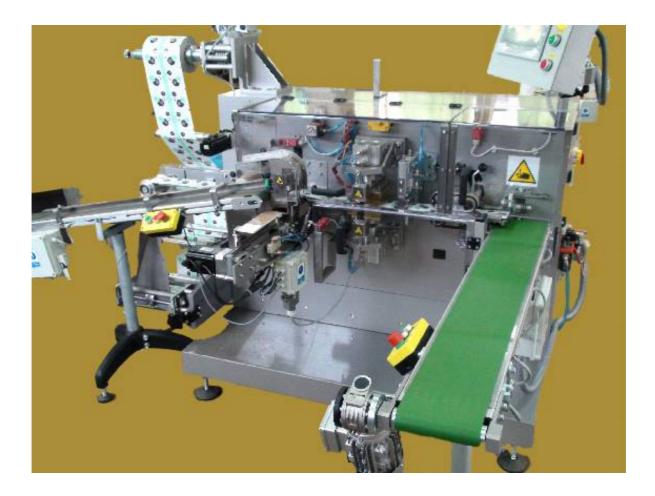

#### **Operating Range.**

KH400 outer envelope machine is designed for packing pyramid teabags into envelopes. It is designed for cooperation with Miflex-Masz s APO-11P pyramid teabags packing machine. It can use for working with others pyramid teabags packing machines also. This machine is equipped with conveyor for transfer teabags pyramid from pyramid packing machine and collecting envelopes conveyor.

#### Structure

All components are placed on the steel construction cowered by protections. The machine is equipped with case-by-case regulation of temperature of sealing elements. The regulation of speed is connected with speed regulation system of pyramid machine. The breakdown cases are appeared and described by the display.

Main components

- unwinder of packing material
- guide roller system
- feeder of pyramid shape teabags
- Sealing system
- Cutting system
- Control cabinet
- Main driving system with mark regulation
- Exit conveyor makes possibility the batching in 5 pcs enabling hand collection.